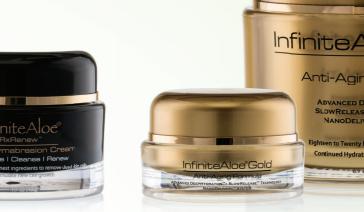

### InfiniteAloe® Gold

Youthful Radiance

InfiniteAloe® Gold is a revolutionary anti-aging formula. It reduces the appearance of fine lines, wrinkles and other signs of aging while improving texture and elasticity to restore youthfulness. State-of-the-art NanoTechnology was engineered to deliver the benefits of Aloe Vera to the deepest levels of the skin. This innovative formula also utilizes complex peptides, hyaluronic acid and other antioxidants. Apply daily as the cornerstone of your skin care ritual.

### InfiniteAloe® RX Renew

Brighten, Rejuvenate, Renew

InfiniteAloe® Rx Renew Microdermabrasion Cream supports your skin's natural process of shedding damaged surface cells. Formulated with bamboo to remove dead skin cells from the top layer and stimulate new cell growth, RXRenew Microdermabrasion is an essential facet of a complete InfiniteAloe regimen. Uncover the newest you.