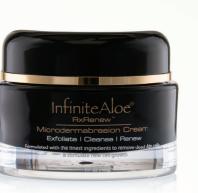

### InfiniteAloe® RX Renew

Brighten, Rejuvenate, Renew

InfiniteAloe® Rx Renew Microdermabrasion Cream supports your skin's natural process of shedding damaged surface cells. Formulated with bamboo to remove dead skin cells from the top layer and stimulate new cell growth, RXRenew Microdermabrasion is an essential facet of a complete InfiniteAloe regimen. Uncover the newest you.